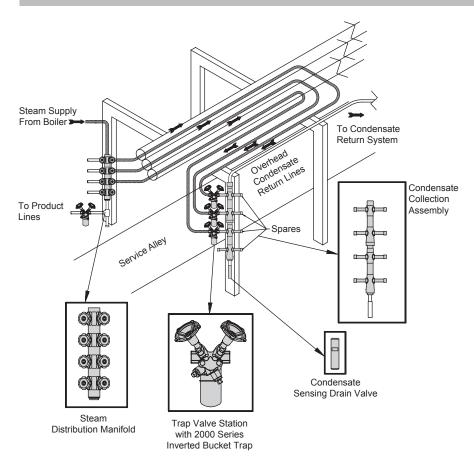

## **Armstrong Packaged Solutions**

Shown are typical locations for Armstrong manifolds. The many manifolds in chemical/ petrochemical plants consume valuable floor space and often block movement among the units. Operating costs are high, and installation requires expensive custom fabrication on site. Clearly, a prefabricated manifold permitting standardization of components offers substantial savings over conventional units. Shaded products are available from Armstrong. Call or consult your Armstrong Representative if additional product details are required.

Steam Distribution Manifold

Condensate Collection Assembly

TVS 4000 Trap Valve Station

TVS 5000 Trap Valve Station

\*last updated 11/15